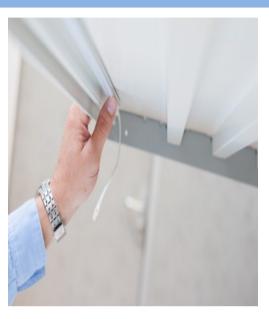

#### Fitting Instructions

- Step 1 Select the correct LED light length
- Step 2 Position the LED light at the desired location
- Step 3 Attach the LED light onto the stand
- Step 4 Connect the plug to the power track
- Step 5 Connect the power adaptor to the track and to a mains supply
- Step 6 Track to track adaptor allows tracks above and below fitted shelves to be connected. The cable simply fits between the shelf and the back panel.

**"YOUR LIGHT SYSTEM IS NOW READY TO SWITCH ON WITHOUT** THE NEED OF ANY TOOLS!"

Step 1

Step 2

source (details on request – special order only)

Standard Power Track lengths 1200mm / 1800mm. Available in White (standard stock), Black and Anthracite (special order only)