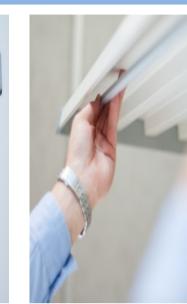

#### Fitting Instructions

- Step 1 Select the correct LED light length
- Step 2 Position the LED light at the desired location
- Step 3 Attach the LED light onto the stand
- Step 4 Connect the plug to the power track
- Step 5 Connect the power adaptor to the track and to a mains supply
- Step 6 Track to track adaptor allows tracks above and below fitted shelves to be connected. The cable simply fits between the shelf and the back panel.

**"YOUR LIGHT SYSTEM IS NOW READY TO SWITCH ON WITHOUT** THE NEED OF ANY TOOLS!"

Step 1

Step 2

source (details on request – special order only)

Standard Power Track lengths 1200mm / 1800mm. Available in White (standard stock), Black and Anthracite (special order only)