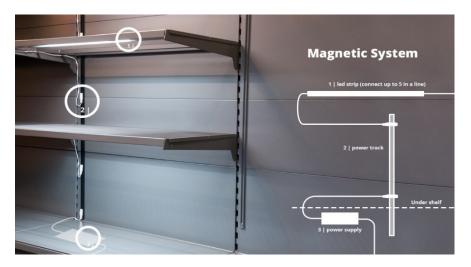

The easiest way to illuminate adjustable shelving

Adjustable discreet magnetic power leads eliminate unsightly

Multiple drivers can be linked together via a single power

Features

#### Fitting Instructions

- Step 1 Select the correct LED light length
- Step 2 Position the LED light at the desired location
- Step 3 Attach the LED light onto the stand
- Step 4 Connect the plug to the power track
- Step 5 Connect the power adaptor to the track and to a mains supply
- Step 6 Track to track adaptor allows tracks above and below fitted shelves to be connected. The cable simply fits between the shelf and the back panel.