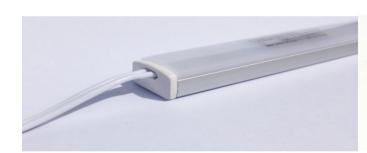

The easiest way to illuminate adjustable shelving

Adjustable discreet magnetic power leads eliminate unsightly

Multiple drivers can be linked together via a single power

Features

#### Fitting Instructions

- Step 1 Select the correct LED light length
- Step 2 Position the LED light at the desired location
- Step 3 Attach the LED light onto the stand
- Step 4 Connect the plug to the power track
- Step 5 Connect the power adaptor to the track and to a mains supply
- Step 6 Track to track adaptor allows tracks above and below fitted shelves to be connected. The cable simply fits between the shelf and the back panel.