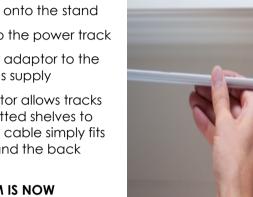

#### Fitting Instructions

- Step 1 Select the correct LED light length
- Step 2 Position the LED light at the desired location
- Step 3 Attach the LED light onto the stand
- Step 4 Connect the plug to the power track
- Step 5 Connect the power adaptor to the track and to a mains supply
- Step 6 Track to track adaptor allows tracks above and below fitted shelves to be connected. The cable simply fits between the shelf and the back panel.

**"YOUR LIGHT SYSTEM IS NOW READY TO SWITCH ON WITHOUT** THE NEED OF ANY TOOLS!"

Step 1

Step 2

source (details on request – special order only)

Standard Power Track lengths 1200mm / 1800mm. Available in White (standard stock), Black and Anthracite (special order only)