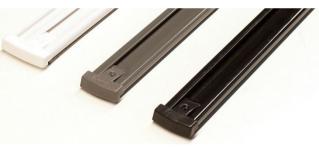

**"YOUR LIGHT SYSTEM IS NOW READY TO SWITCH ON WITHOUT** THE NEED OF ANY TOOLS!"

Step 1

Step 2

source (details on request – special order only)

Standard Power Track lengths 1200mm / 1800mm. Available in White (standard stock), Black and Anthracite (special order only)