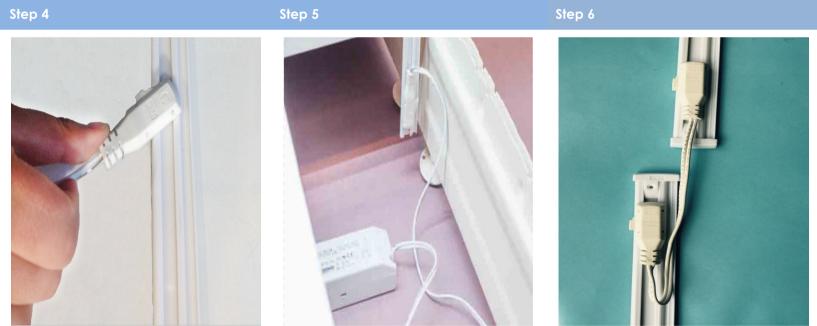

#### Fitting Instructions

- Step 1 Select the correct LED light length
- Step 2 Position the LED light at the desired location
- Step 3 Attach the LED light onto the stand
- Step 4 Connect the plug to the power track
- Step 5 Connect the power adaptor to the track and to a mains supply
- Step 6 Track to track adaptor allows tracks above and below fitted shelves to be connected. The cable simply fits between the shelf and the back panel.