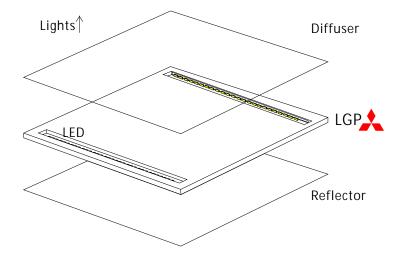

**Option B: rebated LED** 

|          | Diffuser  |  |
|----------|-----------|--|
| <b>D</b> | LGP       |  |
|          | Reflector |  |

- Option B
- LED rebated on both longer sides.
- Produced for more accurate size and larger panels