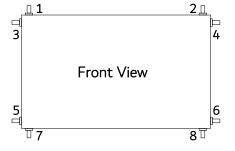

For 'Special project requirements', please contact our sales office.

Standard Power Lead - 2.1x5.5mm female DC plug

LED Light Panel Power feed options

B- power lead exiting from rear

Typical wiring examples;