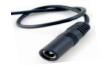

For 'Special project requirements', please contact our sales office.

Standard Power Lead - 2.1x5.5mm female DC plug

LED Light Panel Power feed options

B- power lead exiting from rear

Typical wiring examples;