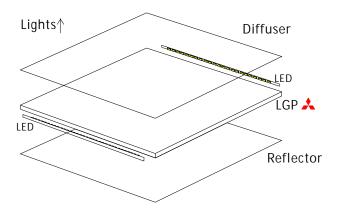

#### Production options;

| Aluminum Profile L | Diffuser  |
|--------------------|-----------|
|                    | LGP       |
|                    | Reflector |

- Option A
- Edge mounted LED
- The overall thickness is 5.5-6mm.
- It's compact, and bright.
- This solution is only for single-side LED lighting.
- Generally for smaller panels