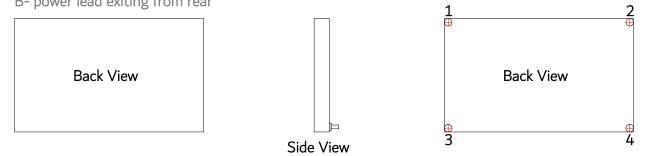

For 'Special project requirements', please contact our sales office.

Standard Power Lead - 2.1x5.5mm female DC plug

LED Light Panel Power feed options

B- power lead exiting from rear

Typical wiring examples;