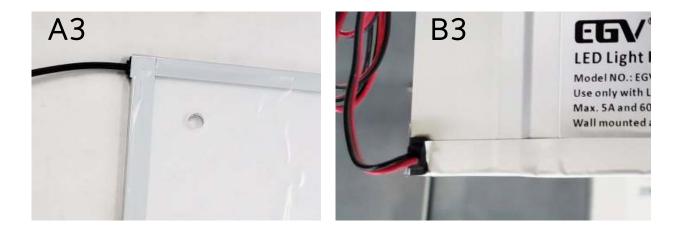

For 'Special project requirements', please contact our sales office.

Standard Power Lead - 2.1x5.5mm female DC plug

LED Light Panel Power feed options

B- power lead exiting from rear

Typical wiring examples;