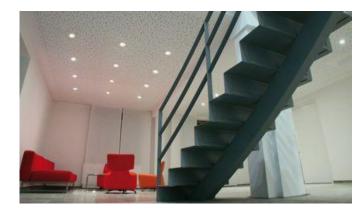

### LED Recessed Lighting:: The DR 105 / DR 155 LED

This extremely long life, recessed lighting is combined with an innovative LED technology and offers elegant and energy saving indirect lighting solutions for ceilings.

Energy Efficiency:900/1300lmColour Rendering:good, Ra/CRI > 85Colour appearance:ww (warm white) appr. 3000Knw (neutral white) appr. 4000K