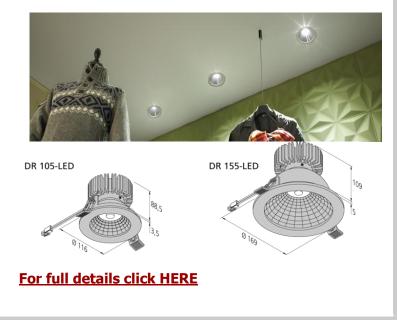

### LED Recessed Lighting:: The DR 105 / DR 155 LED

This extremely long life, recessed lighting is combined with an innovative LED technology and offers elegant and energy saving indirect lighting solutions for ceilings.

Energy Efficiency:900/1300lmColour Rendering:good, Ra/CRI > 85Colour appearance:ww (warm white) appr. 3000Knw (neutral white) appr. 4000K