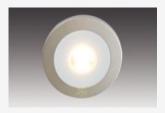

### For full details click HERE

NEW :: Flat and powerful recessed LED Lighting:: The AR 78 / AQ 78 LED

This extremely long life, high output recessed lighting is combined with an innovative LED technology and offers elegant and energy saving indirect lighting solutions for ceilings, alcoves and cabinets.

Energy Efficiency:350ImColour Rendering:very good, Ra/CRI > 97Colour appearance:ww (warm white) appr. 3000Knw (neutral white) appr. 4000K

For full details click HERE