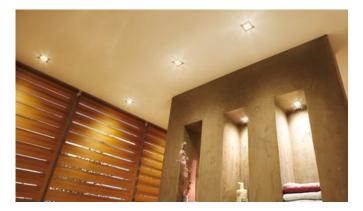

# Flat and powerful recessed LED Lighting for 68mm dia:: The R68 / Q68 LED HO

This extremely long life, high output recessed lighting is combined with an innovative LED technology and offers elegant and energy saving indirect lighting solutions for ceilings, alcoves and cabinets.

Energy Efficiency:220ImColour Rendering:very good, Ra/CRI > 90Colour appearance:ww (warm white) appr. 3000Knw (neutral white) appr. 4000K