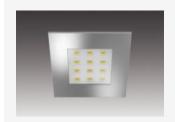

# Flat and powerful recessed LED Lighting for 68mm dia:: The R68 / Q68 LED HO

This extremely long life, high output recessed lighting is combined with an innovative LED technology and offers elegant and energy saving indirect lighting solutions for ceilings, alcoves and cabinets.

Energy Efficiency:220ImColour Rendering:very good, Ra/CRI > 90Colour appearance:ww (warm white) appr. 3000Knw (neutral white) appr. 4000K